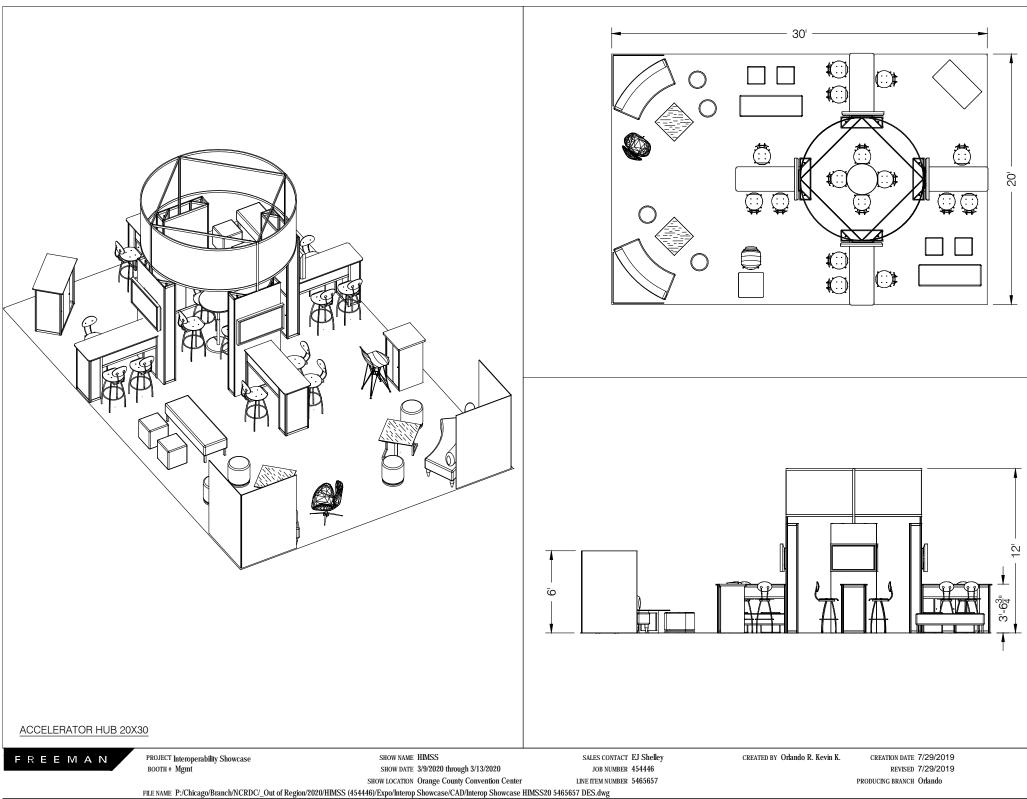

FILE NAME P:/Chicago/Branch/NCRDC/\_Out of Region/2020/HIMSS (454446)/Expo/Interop Showcase/CAD/Interop Showcase HIMSS20 5465657 DES.dwg

ī

-6<u>3</u> ō

20