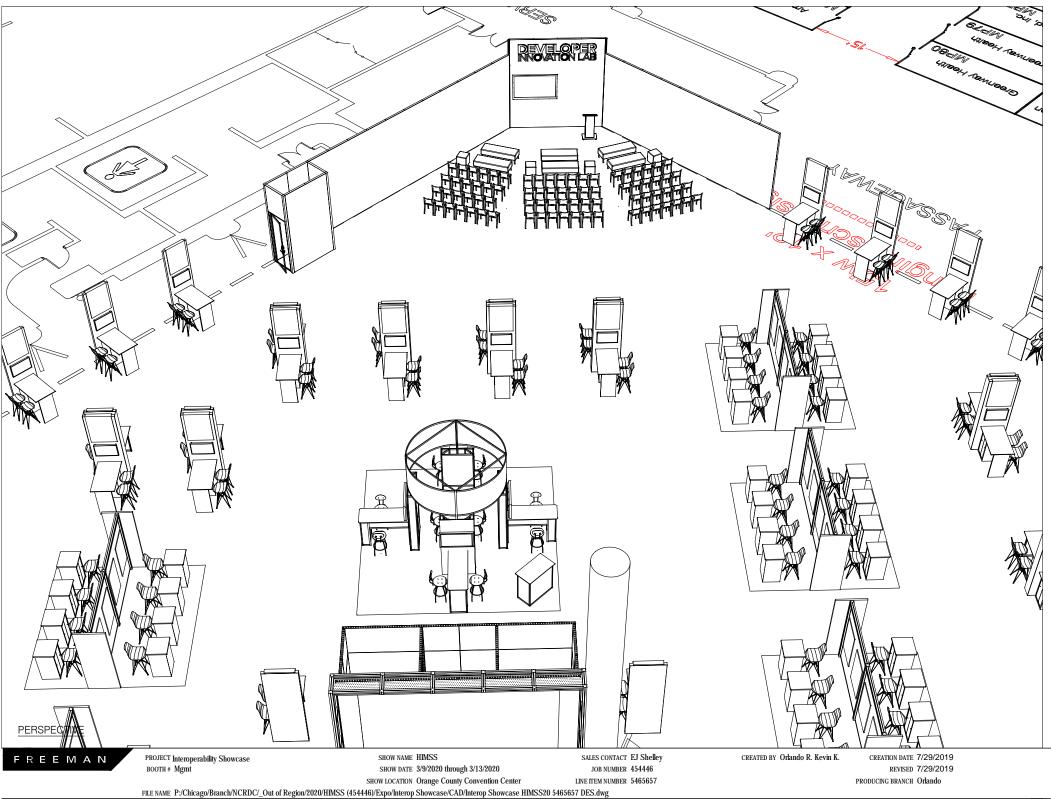

FILE NAME P:/Chicago/Branch/NCRDC/\_Out of Region/2020/HIMSS (454446)/Expo/Interop Showcase/CAD/Interop Showcase HIMSS20 5465657 DES.dwg

ī

-6<u>3</u> ō

20