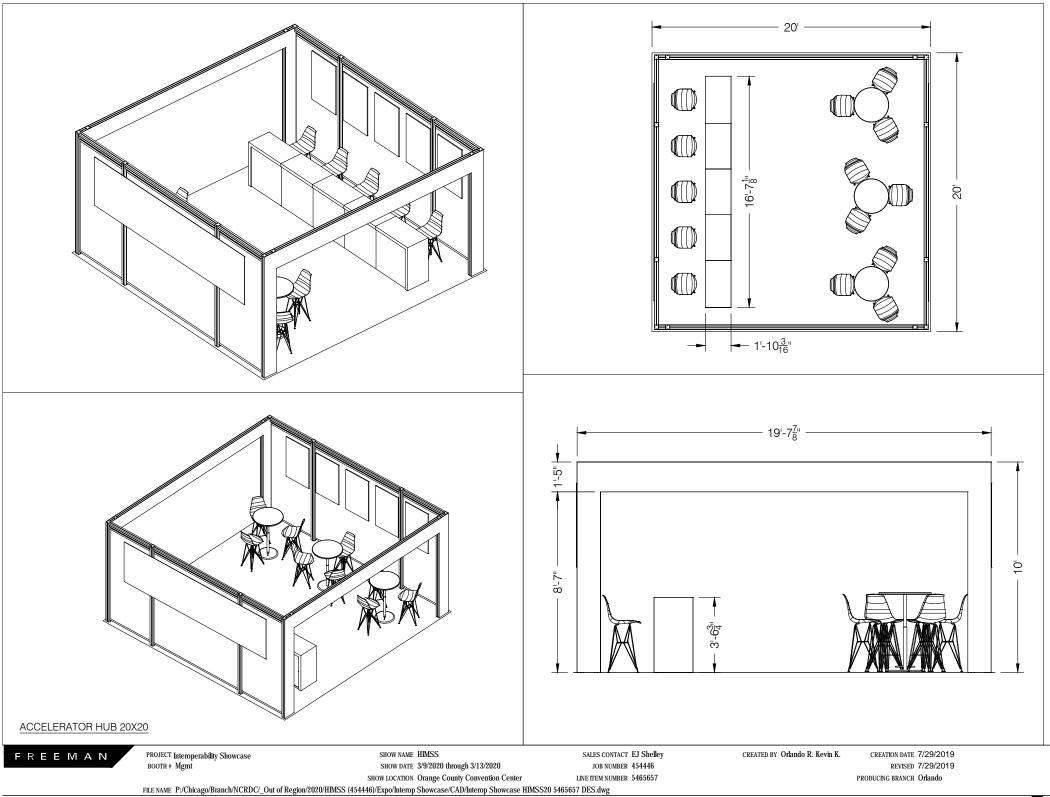

FILE NAME P:/Chicago/Branch/NCRDC/\_Out of Region/2020/HIMSS (454446)/Expo/Interop Showcase/CAD/Interop Showcase HIMSS20 5465657 DES.dwg

ī

-6<u>3</u> ō

20