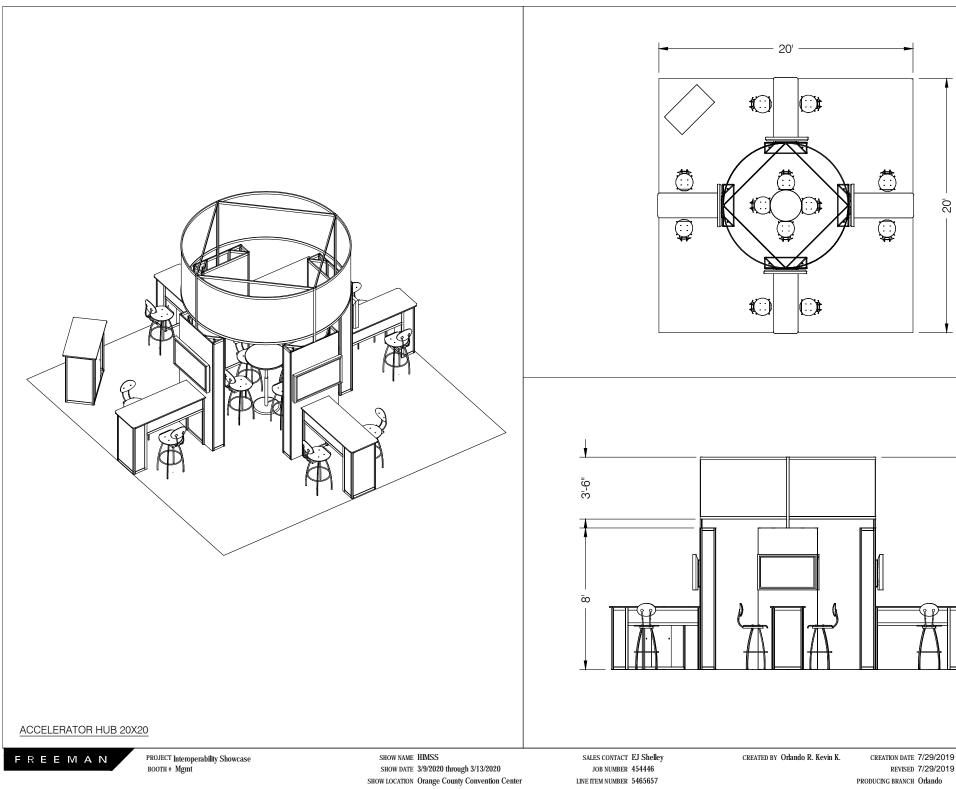

FILE NAME P:/Chicago/Branch/NCRDC/\_Out of Region/2020/HIMSS (454446)/Expo/Interop Showcase/CAD/Interop Showcase HIMSS20 5465657 DES.dwg

ī

-6<u>3</u> ō

20