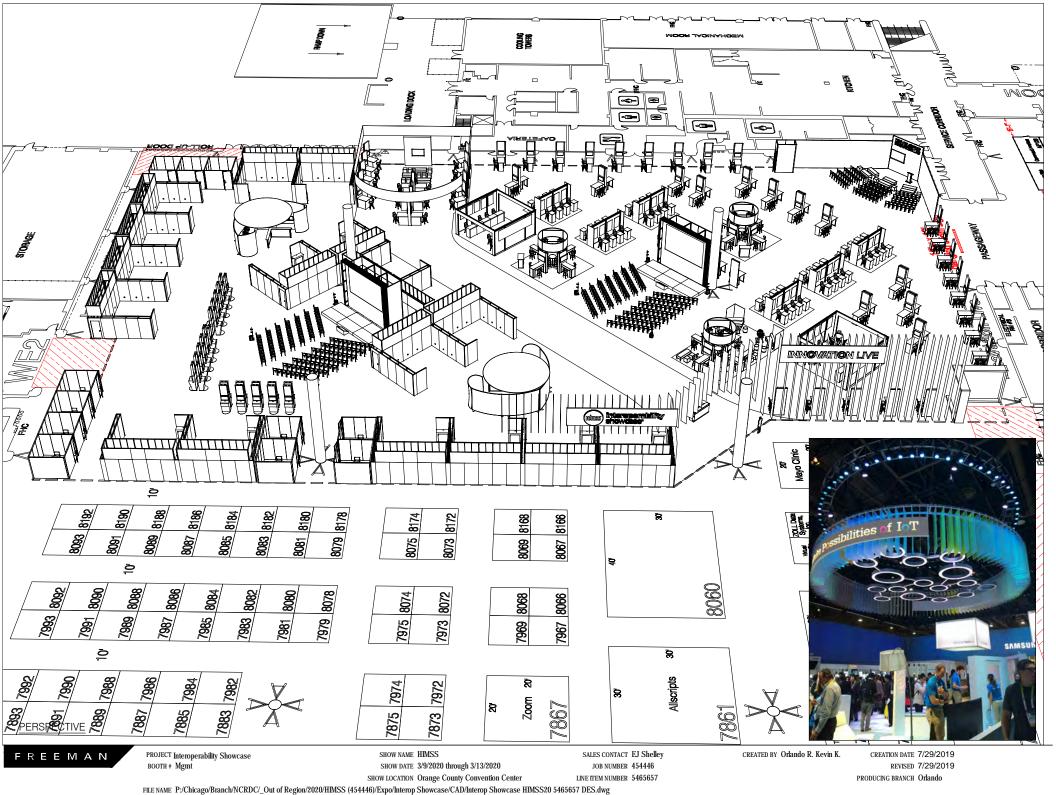

FILE NAME P:/Chicago/Branch/NCRDC/\_Out of Region/2020/HIMSS (454446)/Expo/Interop Showcase/CAD/Interop Showcase HIMSS20 5465657 DES.dwg

ī

-6<u>3</u> ō

20