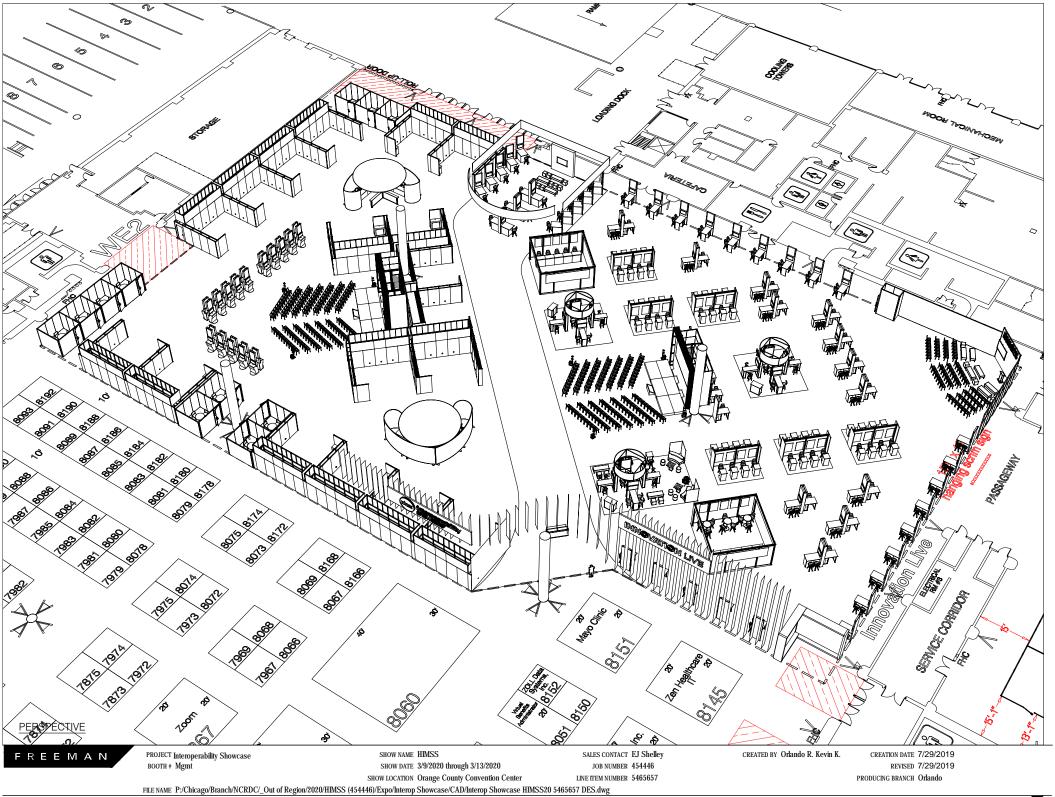

FILE NAME P:/Chicago/Branch/NCRDC/\_Out of Region/2020/HIMSS (454446)/Expo/Interop Showcase/CAD/Interop Showcase HIMSS20 5465657 DES.dwg

ī

-6<u>3</u> ō

20