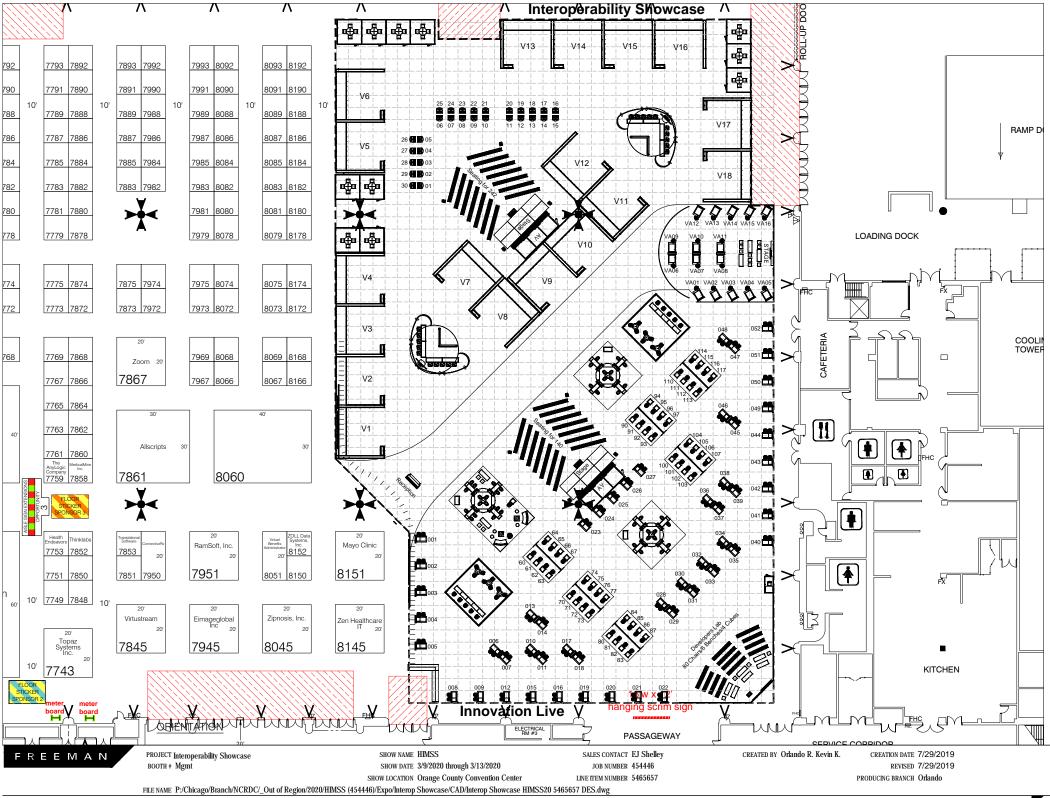

FILE NAME P:/Chicago/Branch/NCRDC/\_Out of Region/2020/HIMSS (454446)/Expo/Interop Showcase/CAD/Interop Showcase HIMSS20 5465657 DES.dwg

ī

-6<u>3</u> ō

20